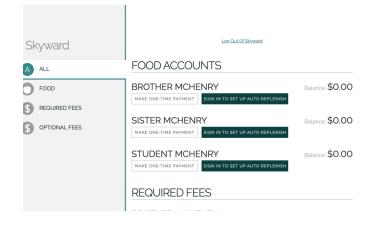

### **Click on Make a payment**

| SISTER                                             | (Edgebrook Eleme  | ntary School) <b>View Fees</b>   View P  | ayments           | Make a Pa      | vment         |                  |                 |             |
|----------------------------------------------------|-------------------|------------------------------------------|-------------------|----------------|---------------|------------------|-----------------|-------------|
| School<br>Year                                     | Due Date          | Fee Description                          | Amount<br>Charged | Amount<br>Paid | Amount<br>Due | Remaining<br>Due | Payor Name      | Pay Plan ID |
| 2021                                               | Sat Aug 1, 2020   | Registration K-5 Book/Supply Fees        | 90.00             | 0.00           | 90.00         | 90.00            | SISTER MCHENRY  |             |
| SISTER (Landmark Elementary School) Make a Payment |                   |                                          |                   |                |               |                  |                 |             |
| There is                                           | no Fee Manageme   | nt information available for this studen | t.                |                |               |                  |                 |             |
| STUDEN                                             | IT (Landmark Elem | entary School) View Fees   View          | Payments          | Make a P       | ayment        |                  |                 |             |
| School<br>Year                                     | Due Date          | Fee Description                          | Amount<br>Charged | Amount<br>Paid | Amount<br>Due | Remaining<br>Due | Payor Name      | Pay Plan I  |
| 2021                                               | Sat Aug 1, 2020   | Registration K-5 Book/Supply Fees        | 90.00             | 0.00           | 90.00         | 90.00            | STUDENT MCHENRY |             |
|                                                    | , <u> </u>        |                                          |                   |                |               |                  |                 |             |
|                                                    |                   |                                          |                   |                |               |                  |                 |             |
|                                                    |                   |                                          |                   |                |               |                  |                 |             |